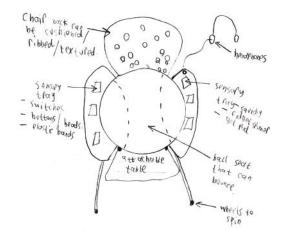

## **Sensory Chair**

it can help any child who finds it hard to consentingtone in class or has fourth to assist that the chair will provide those children with a better that one

Name: Sean McEvoy

Gender: Male

School name: St. Mary's Primary School Dechomet

Year group: Primary 5
Which engineer inspired you? Nora Doyle

From which company? Mallaghan Engineering

The 'Sensory Chair' is designed to help children relax and stay calm in order to focus in a learning environment. It is particularly useful for children who fidget often or find themselves agitated.