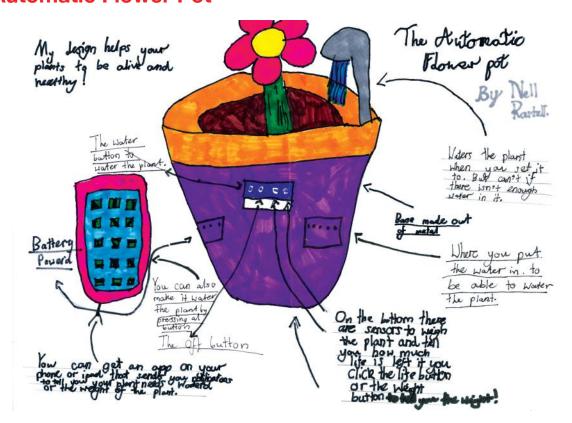

## The Automatic Flower Pot

Name: Nell Rastelli
Gender: Female

School name: Croftlands Junior School

Year group: Year 6

Which engineer inspired you? MIKE JESCHKE

From which company? SIEMENS

The 'Automatic Flower Pot' is a plant pot created to water plants, weigh them, and estimate life left of the plant. There is an application to download to control the shower head which is attached to the pot and will water your plants for you. The remaining controls will weight the plant and provide an estimate of life left.