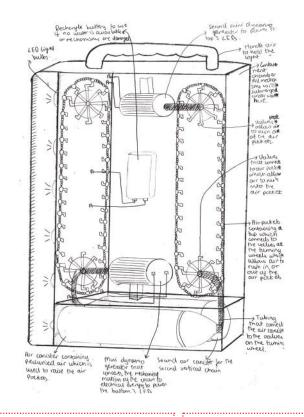

Year 12

Which engineer inspired you?

Abdullah Dar

From which company?

University of Manchester

'The Emergency Locator Light' This invention focused on helping people who are the victims of natural disasters utilises a range of mechanical methods of generating electricity to power a light. This could be though air cannisters, pedal power or other methods – As long as the mechanism can be moved electricity can be generated.