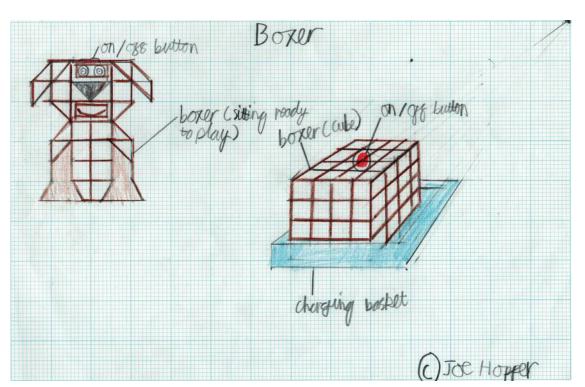

## East England Leaders Award 2019 Winner, Year 6

| Gender:<br>School name:<br>Year group:<br>Which engineer inspired you? | Joseph Hopper<br>Male<br>Ralph Sadleir Academy<br>Year 6<br>Brett Stead<br>Retired | The <b>'Boxer'</b> to help children calm down. Boxer is a pocket size robot shaped like a dog which plays music, talks, or plays games to calm the child. Boxer turns into a cube when he's turned off and is easily portable. |
|------------------------------------------------------------------------|------------------------------------------------------------------------------------|--------------------------------------------------------------------------------------------------------------------------------------------------------------------------------------------------------------------------------|
|------------------------------------------------------------------------|------------------------------------------------------------------------------------|--------------------------------------------------------------------------------------------------------------------------------------------------------------------------------------------------------------------------------|