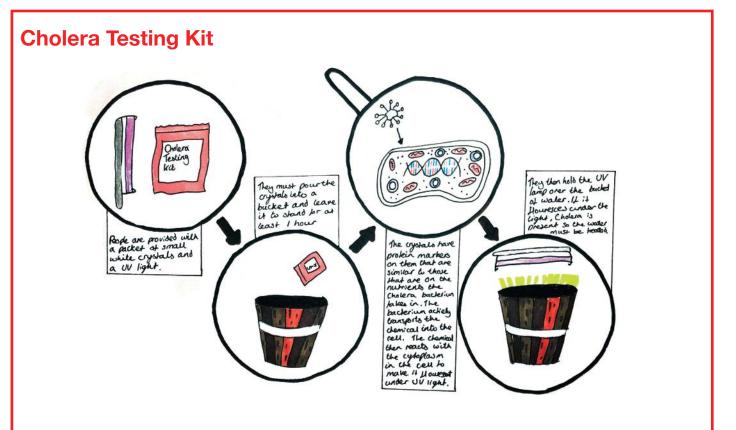

## IF YOU WERE AN ENGINEER WHAT WOULD YOU DO?

East England Leaders Award 2019 Winner, Year 11

| Name:<br>Gender:<br>School name:<br>Year group:<br>Which engineer inspired you?<br>From which company? | Jack Jarvis<br>Male<br>Reepham High School & College<br>Year 11<br>Andrew Bird<br>Dynochem | The 'Cholera Testing Kit', consists of a small<br>packet with non-toxic crystals inside. It would be<br>used in questionable water sources. The crystals<br>have chemical markers where the cholera bacteria<br>would recognise it as a necessary nutrient and<br>take it in through active transport. The chemicals<br>from the dissolved crystals would illuminate if<br>cholera was present, then you would know to boil<br>the water. |
|--------------------------------------------------------------------------------------------------------|--------------------------------------------------------------------------------------------|-------------------------------------------------------------------------------------------------------------------------------------------------------------------------------------------------------------------------------------------------------------------------------------------------------------------------------------------------------------------------------------------------------------------------------------------|
|--------------------------------------------------------------------------------------------------------|--------------------------------------------------------------------------------------------|-------------------------------------------------------------------------------------------------------------------------------------------------------------------------------------------------------------------------------------------------------------------------------------------------------------------------------------------------------------------------------------------------------------------------------------------|