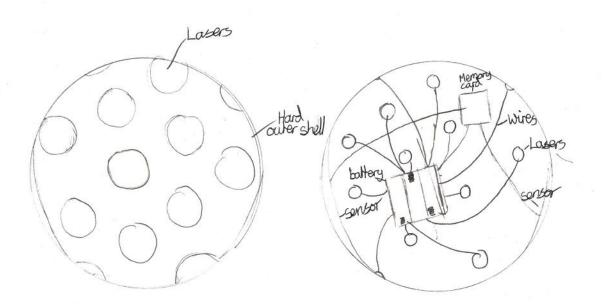

Year group:

Year 7

Which engineer inspired you?

Mark Gosling

From which company?

Airbus

'Underwater Mapping Device' the design maps underwater caves and trenches problematic to humans who like to explore the sea. The mapping contains a tracker which shows the problem areas to avoid. It will help to explore and learn more about the sea and animals in it which would otherwise be impossible without the mapping device.